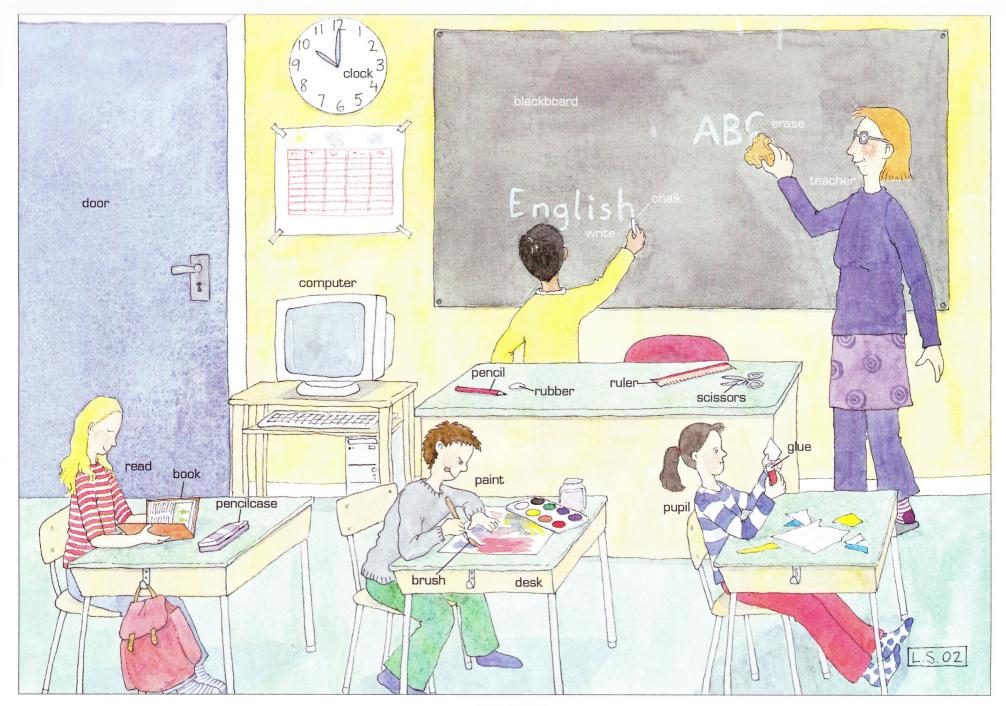

#### AT SCHOOL

There are four pupils.

There is a black computer.

There are two desks.

There is a clock above the computer.

There is a ruler next to the scissors.

| R | W |
|---|---|
|   |   |
|   |   |
|   |   |
|   |   |

# AT SCHOOL

| Draw and paint a computer.                  | Draw and paint a teacher.                         |
|---------------------------------------------|---------------------------------------------------|
| Draw and paint a rubber<br>next to a ruler. | Draw and paint one red and one yellow pencilcase. |
| Draw and paint a clock.                     | Draw and paint a pair of scissors.                |