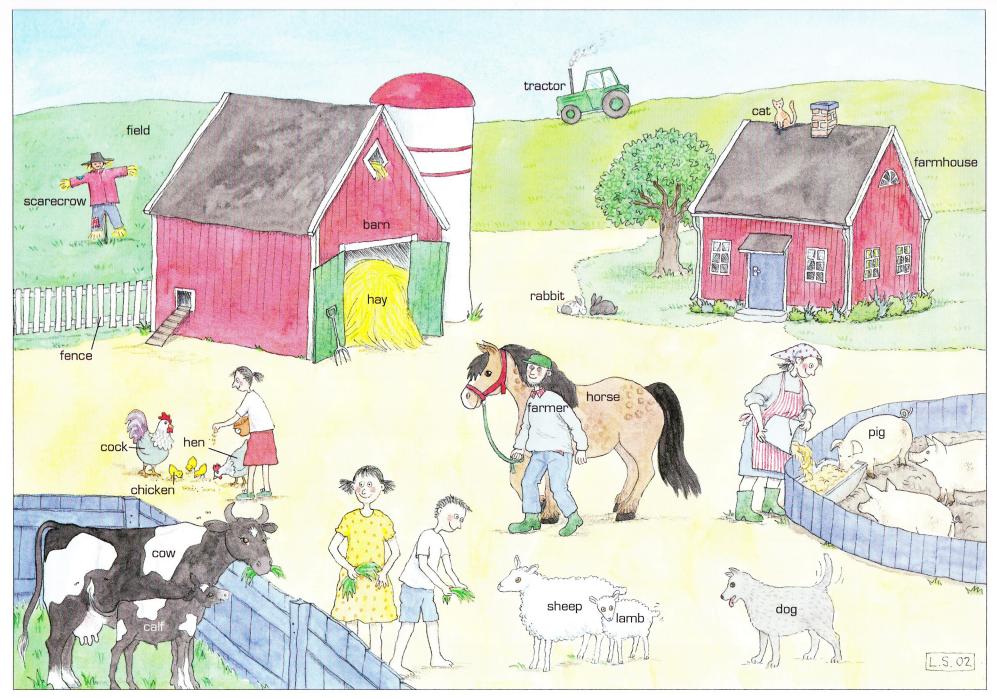

e
lärare
lärare
lärare
lärare
lärare
kator
dörr
klister
krita
krita
krita

## **RIGHT OR WRONG?**

#### AT SCHOOL

There are four pupils.

There is a black computer.

There are two desks.

There is a clock above the computer.

There is a ruler next to the scissors.

| R | W |
|---|---|
|   |   |
|   |   |
|   |   |
|   |   |

## **LOOK AND WRITE**













## **DRAW AND PAINT**

# AT SCHOOL

| Draw and paint a computer.                  | Draw and paint a teacher.                         |
|---------------------------------------------|---------------------------------------------------|
| Draw and paint a rubber<br>next to a ruler. | Draw and paint one red and one yellow pencilcase. |
| Draw and paint a clock.                     | Draw and paint a pair of scissors.                |



T engnäs L äromedel

AT THE FARM



T engnäs L äromedel

IN THE GARDEN