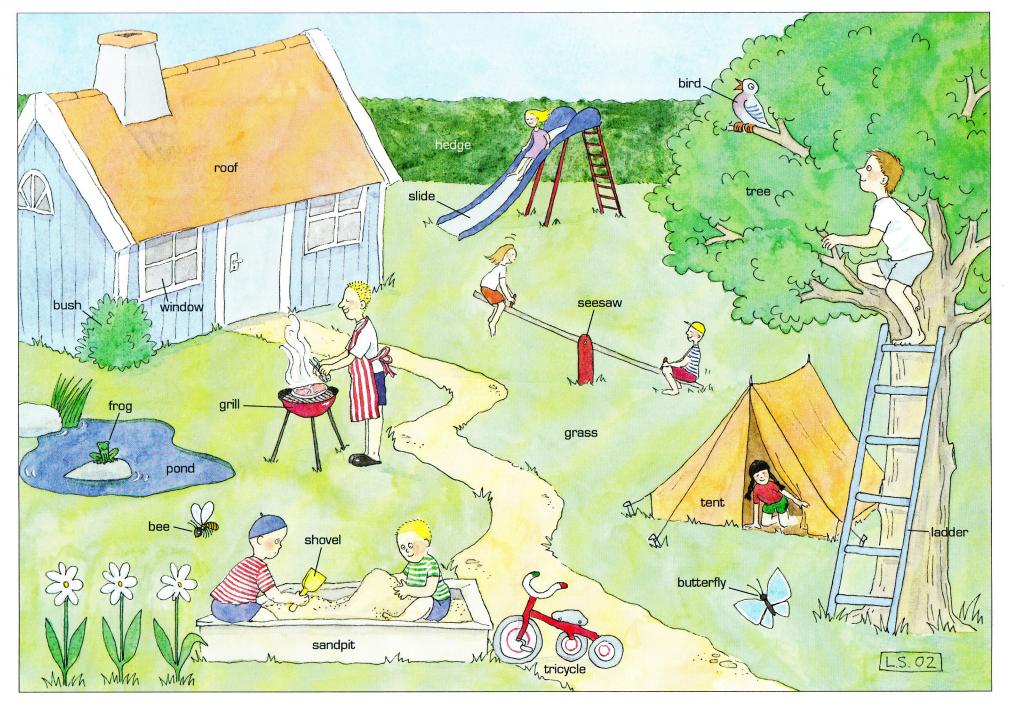

kator
dörr
klister
krita
krita
krita

## **RIGHT OR WRONG?**

#### AT SCHOOL

There are four pupils.

There is a black computer.

There are two desks.

There is a clock above the computer.

There is a ruler next to the scissors.

| R | W |
|---|---|
|   |   |
|   |   |
|   |   |
|   |   |

## **LOOK AND WRITE**













## **DRAW AND PAINT**

# AT SCHOOL

| Draw and paint a computer.                  | Draw and paint a teacher.                         |
|---------------------------------------------|---------------------------------------------------|
| Draw and paint a rubber<br>next to a ruler. | Draw and paint one red and one yellow pencilcase. |
| Draw and paint a clock.                     | Draw and paint a pair of scissors.                |



T engnäs L äromedel

AT THE FARM



T engnäs L äromedel

IN THE GARDEN