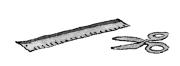

#### AT SCHOOL

There are four pupils.

There is a black computer.

There are two desks.

There is a clock above the computer.

There is a ruler next to the scissors.

| R | W |
|---|---|
|   |   |
|   |   |
|   |   |
|   |   |