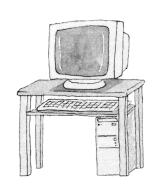

#### AT SCHOOL

There are four pupils.

There is a black computer.

There are two desks.

There is a clock above the computer.

There is a ruler next to the scissors.

| R | W |
|---|---|
|   |   |
|   |   |
|   |   |
|   |   |