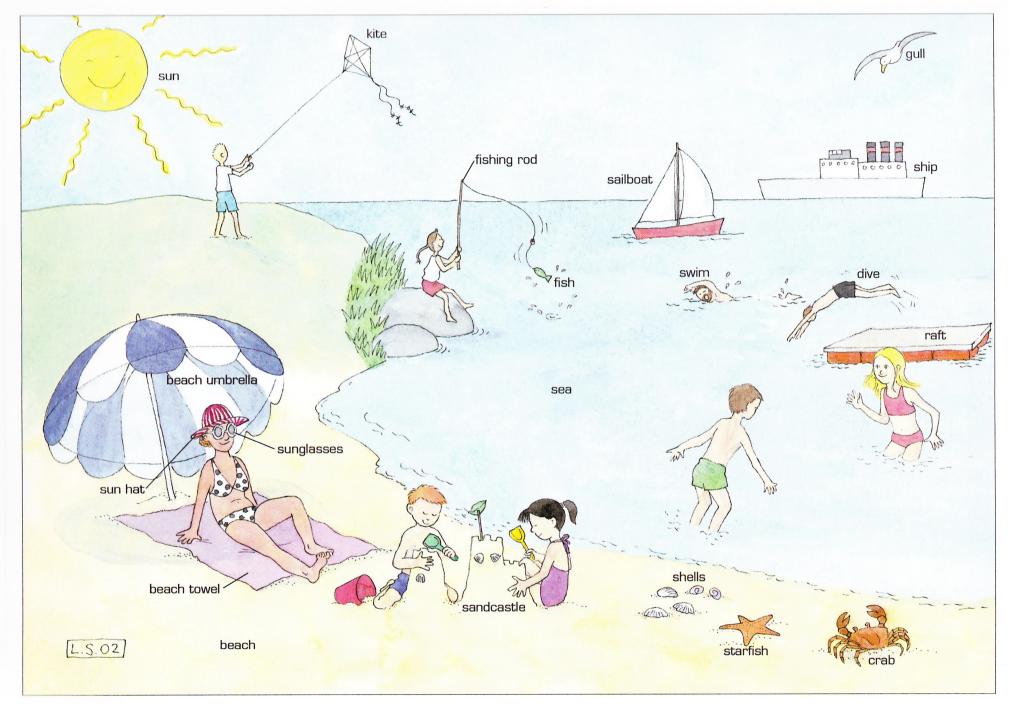

# **ACROSS AND DOWN A**

AT THE BEACH

strand
dyka
simma
sandslott
drake
sol
hav
hav
skepp
skepp
skepp
skepp
skepp
skepp
skepp

## **ACROSS AND DOWN B**

AT THE BEACH

fiskespö
skepp
solhatt
fisk
drake
drake
sandslott
krabba
krabba
hav
sjöstjärna
hav
strandparasoll
flotte
segelbåt
soll
badhandduk
soll
simma
simma
strand
strand
strand
strand
strand
solglasögon
solglasögon

#### AT THE BEACH

There is a yellow kite.

There is a starfish next to the crab.

There are five shells.

There are two rafts.

There is a pink beach towel.

| R | W |
|---|---|
|   |   |
|   |   |
|   |   |
|   |   |

# AT THE BEACH

| Draw and paint a sandcastle.      | Draw and paint a red kite.                       |
|-----------------------------------|--------------------------------------------------|
| Draw and paint a yellow starfish. | Draw and paint an orange crab.                   |
| Draw and paint three white gulls. | Draw and paint one green and one white sailboat. |