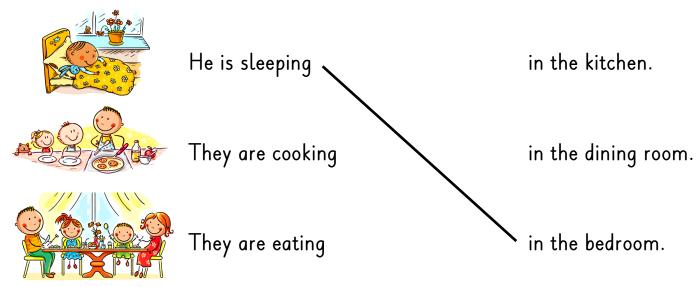

### **Draw lines**

She is having a bath

in the living room.

They are watching TV

in the laundry.

She is washing her clothes

in the bathroom.

| Wordli | st            | laga mat | - cook        | städa      | - | clean       |
|--------|---------------|----------|---------------|------------|---|-------------|
| bada   | - have a bath | matsal   | - dining room | tvätta     | - | wash        |
| badrum | - bathroom    | se på tv | - watch TV    | tvättstuga | - | laundry     |
| kläder | - clothes     | sova     | - sleep       | vardagsrum | - | living room |
| kök    | - kitchen     | sovrum   | - bedroom     | äta        | - | eat         |